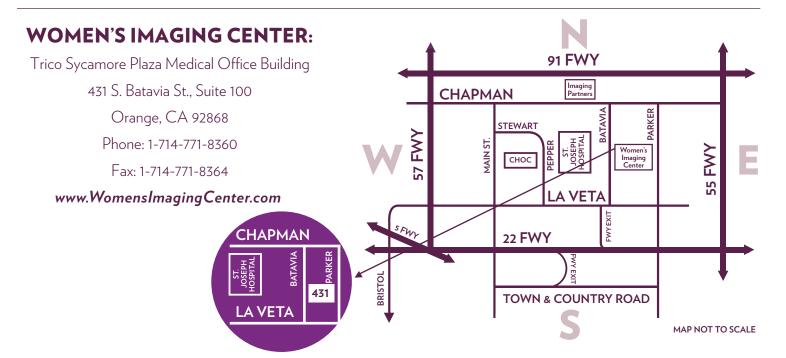

### **DIRECTIONS TO WOMEN'S IMAGING CENTER:**

#### 22 Freeway West Bound:

- Take Main Street exit
- Turn right onto La Veta
- Turn left onto Batavia
- Turn right at the second driveway into the Trico Sycamore Plaza Medical Office parking lot. The Women's Imaging Center suite can be accessed from the rear entrance of the building.

#### 22 Freeway East Bound:

- Take Main/Town & Country Street exit
- Turn left onto Town & Country
- Turn left onto Parker
- Turn left onto La Veta
- Turn right onto Batavia
- Turn right at the second driveway into the Trico Sycamore Plaza Medical Office parking lot. The Women's Imaging Center suite can be accessed from the rear entrance of the building.

## 57 Freeway or 5 Freeway South Bound:

• Take 22 East & follow directions for 22 East bound

#### **5 Freeway North Bound:**

- Take Main Street exit
- Turn right onto Main Street
- Turn right on La Veta
- Turn left onto Batavia
- Turn right at the second driveway into the Trico
   Sycamore Plaza Medical Office parking lot. The Women's Imaging Center suite can be accessed from the rear entrance of the building.